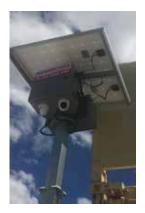

## **Specifications**

- Make Generators Australia
- Model GASC180
- Collapsed Height 2.8m
- · Raised height 5m
- · Base 1m x 1m
- Weight 850kg
- Cameras 2 x HIK-2CD2355FWDI2 6MP outdoor WDR turret dome cameras.
- 180 degree view
- 4G and Wifi
- Full search functions by remote
- App based personal monitoring
- Alarms and 24/7 security monitoring available

Generator Solutions can supply and support portable, secure mobile security camera units. The GASC180 has been built for easy installation to position whereever surveillance is required at a minute's notice. Perfect for onsite at residential buildings, construction sites, events, rural farms, security crowd control workplaces and for equipment monitoring. Generator Solutions can offer full installation and support, with units available for long term lease sales or short term hire.