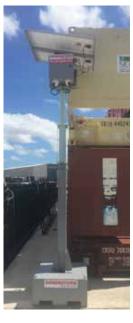

## **Specifications**

- Make Generators Australia
- Model GASC180
- Collapsed Height 2.8m
- · Raised height 5m
- · Base 1m x 1m
- Weight 850kg
- Cameras 2 x HIK-2CD2355FWDI2 6MP outdoor WDR turret dome cameras.
- 180 degree view
- 4G and Wifi
- Full search functions by remote
- App based personal monitoring
- Alarms and 24/7 security monitoring available

Generator Solutions can supply and support portable, secure mobile security camera units. The GASC180 has been built for easy installation to position whereever surveillance is required at a minute's notice. Perfect for onsite at residential buildings, construction sites, events, rural farms, security crowd control workplaces and for equipment monitoring. Generator Solutions can offer full installation and support, with units available for long term lease sales or short term hire.