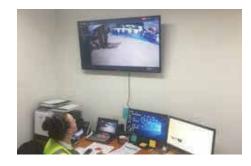

## **Specifications**

- Make Generators Australia
- Model GASC180
- Collapsed Height 2.8m
- · Raised height 5m
- · Base 1m x 1m
- Weight 850kg
- Cameras 2 x HIK-2CD2355FWDI2 6MP outdoor WDR turret dome cameras.
- 180 degree view
- 4G and Wifi
- Full search functions by remote
- App based personal monitoring
- Alarms and 24/7 security monitoring available