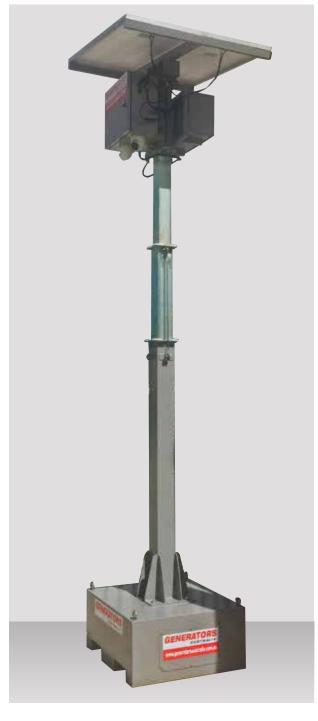

## **Specifications**

- Make Generators Australia
- Model GASC180
- Collapsed Height 2.8m
- · Raised height 5m
- · Base 1m x 1m
- Weight 850kg
- Cameras 2 x HIK-2CD2355FWDI2 6MP outdoor WDR turret dome cameras.
- 180 degree view
- 4G and Wifi
- Full search functions by remote
- App based personal monitoring
- Alarms and 24/7 security monitoring available

Generator Solutions can supply and support portable, secure mobile security camera units. The GASC180 has been built for easy installation to position whereever surveillance is required at a minute's notice. Perfect for onsite at residential buildings, construction sites, events, rural farms, security crowd control workplaces and for equipment monitoring. Generator Solutions can offer full installation and support, with units available for long term lease sales or short term hire.